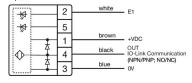

#### OTHER

| Short Description: | Capacitive sensor switch with IO-Link Standard, Ø 22.5 mm, Ø 30 mm, Flush,<br>Illuminated, Plastic, transparent, Round, Plastic, Connector M12, IP69K, IK08,<br>ON/OFF (C12) |        |
|--------------------|------------------------------------------------------------------------------------------------------------------------------------------------------------------------------|--------|
| Housing colour:    | Black                                                                                                                                                                        |        |
| Housing material:  | Plastic                                                                                                                                                                      |        |
| Wiring diagrams:   | 4-pole                                                                                                                                                                       | 3-pole |