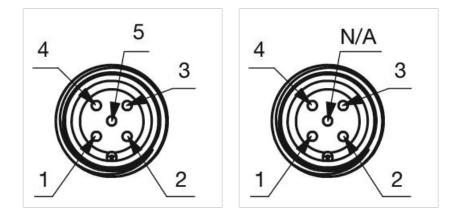

------------------------------------------------------------------------------------------------------------------------------------|--------|
| Housing colour:    | Black                                                                                                                                                                        |        |
| Housing material:  | Plastic                                                                                                                                                                      |        |
| Wiring diagrams:   | 4-pole                                                                                                                                                                       | 3-pole |







#### **Component layouts:**





### Mounting cut-outs:



#### Dimension drawings: