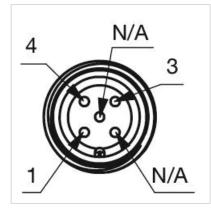

----------------------------------------------------------------------------------------------------------------------------------|--------|
| Housing colour:    | Black                                                                                                                                                                        |        |
| Housing material:  | Plastic                                                                                                                                                                      |        |
| Wiring diagrams:   | 4-pole                                                                                                                                                                       | 3-pole |







#### **Component layouts:**





### Mounting cut-outs:



#### Dimension drawings: