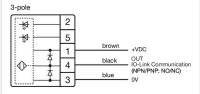

#### OTHER

| Short Description: | Capacitive sensor switch with IO-Link Standard, Ø 22.5 mm, Ø 30 mm, Flush,<br>Illuminated, Plastic, transparent, Round, Plastic, Connector M12, IP69K, IK08,<br>ON/OFF (C12) |        |
|--------------------|------------------------------------------------------------------------------------------------------------------------------------------------------------------------------|--------|
| Housing colour:    | Black                                                                                                                                                                        |        |
| Housing material:  | Plastic                                                                                                                                                                      |        |
| Wiring diagrams:   | 4-pole                                                                                                                                                                       | 3-pole |