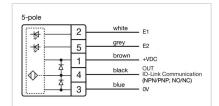

#### OTHER

| Short Description: | Capacitive sensor switch with IO-Link Standard, Ø 22.5 mm, Ø 30 mm, Flush,<br>Illuminated, Plastic, transparent, Round, Plastic, Connector M12, IP69K, IK08,<br>ON/OFF (C12) |        |
|--------------------|------------------------------------------------------------------------------------------------------------------------------------------------------------------------------|--------|
| Housing colour:    | Black                                                                                                                                                                        |        |
| Housing material:  | Plastic                                                                                                                                                                      |        |
| Wiring diagrams:   | 4-pole                                                                                                                                                                       | 3-pole |