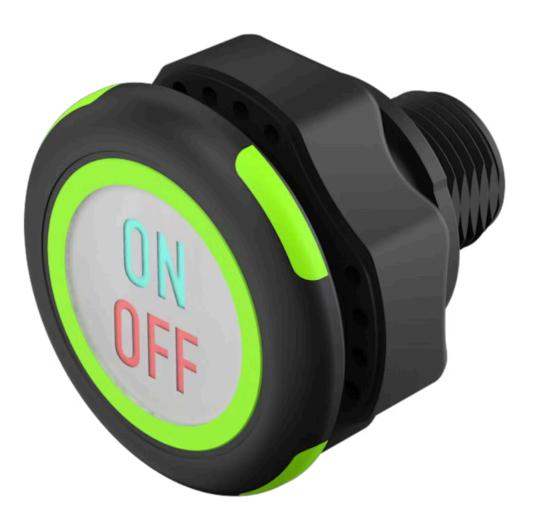

## 84-ASKS-C12-04A4 Capacitive sensor switch with IO-Link Standard

#### FRONT

| Front dimension:      | Ø 30 mm |
|-----------------------|---------|
| Front form:           | Round   |
| Front bezel material: | Plastic |

#### **OPERATING-/INDICATION PART**

| Lens material:     | Plastic      |
|--------------------|--------------|
| Lens illumination: | Illuminated  |
| Lens shape:        | Flush        |
| Lens optics:       | transparent  |
| Symbol:            | ON/OFF (C12) |

#### OTHER

| Short Description: | Capacitive sensor switch with IO-Link Standard, Ø 22.5 mm, Ø 30 mm, Flush,<br>Illuminated, Plastic, transparent, Round, Plastic, Connector M12, IP69K, IK08,<br>ON/OFF (C12) |        |
|--------------------|------------------------------------------------------------------------------------------------------------------------------------------------------------------------------|--------|
| Housing colour:    | Black                                                                                                                                                                        |        |
| Housing material:  | Plastic                                                                                                                                                                      |        |
| Wiring diagrams:   | 4-pole                                                                                                                                                                       | 3-pole |