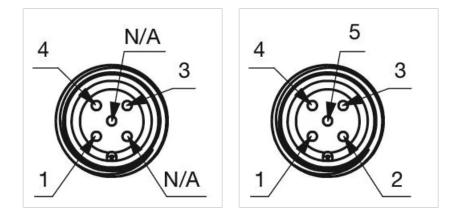

---------------------------------------------------------------------------------------------------------------------------------------------------------------------|
| Housing colour:    | Black                                                                                                                                                                         |
| Housing material:  | Plastic                                                                                                                                                                       |
| Wiring diagrams:   | 4-pole 3-pole                                                                                                                                                                 |







#### **Component layouts:**





### Mounting cut-outs:



#### Dimension drawings: