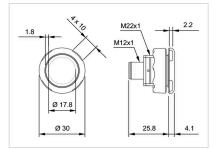

-------------------------------------------------------------------------------------------------------------|
| Housing colour:    | Black                                                                                                                                                                         |
| Housing material:  | Plastic                                                                                                                                                                       |
| Wiring diagrams:   | 4-pole 3-pole                                                                                                                                                                 |







#### **Component layouts:**





### Mounting cut-outs:



#### Dimension drawings: