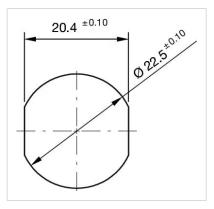

#### MOUNTING

| Design:           | Flush          |
|-------------------|----------------|
| Mounting cut-out: | Ø 22.5 mm      |
| Mounting type:    | Panel mounting |

#### Dimension drawings: