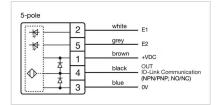

#### OTHER

| Short Description: | Capacitive sensor switch with IO-Link Standard, Ø 22.5 mm, Ø 30 mm, Flush,<br>Illuminated, Plastic, transparent, Round, Plastic, Connector M12, IP69K, IK08,<br>Standby (C14) |
|--------------------|-------------------------------------------------------------------------------------------------------------------------------------------------------------------------------|
| Housing colour:    | Black                                                                                                                                                                         |
| Housing material:  | Plastic                                                                                                                                                                       |
| Wiring diagrams:   | 4-pole 3-pole                                                                                                                                                                 |