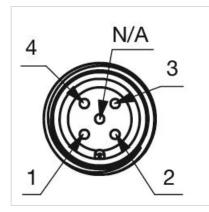

-------------------------------------------------------------------------------------------------------------------------------------------------------------------|
| Housing colour:    | Black                                                                                                                                                                         |
| Housing material:  | Plastic                                                                                                                                                                       |
| Wiring diagrams:   | 4-pole 3-pole                                                                                                                                                                 |







#### **Component layouts:**





### Mounting cut-outs:



#### Dimension drawings: