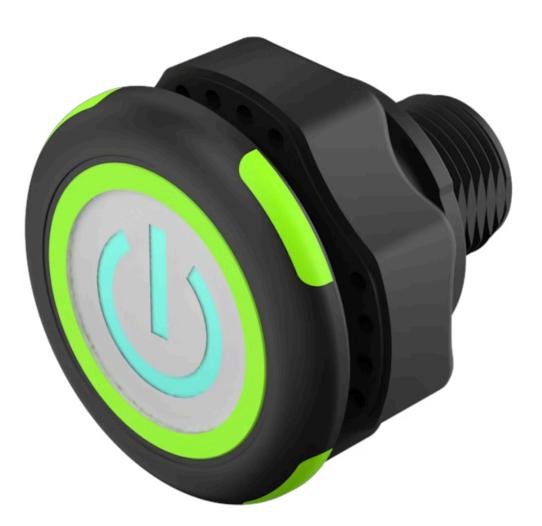

# Capacitive sensor switch with IO-Link Standard

84-ASKS-C14-04A5

https://www.eao.com/p/84-ASKS-C14-04A5

## 84-ASKS-C14-04A5 Capacitive sensor switch with IO-Link Standard

#### **OPERATING-/INDICATION PART**

| Lens material:     | Plastic       |
|--------------------|---------------|
| Lens illumination: | Illuminated   |
| Lens shape:        | Flush         |
| Lens optics:       | transparent   |
| Symbol:            | Standby (C14) |

#### Terminal:

Connector M12

| Switching system: | Capacitive                   |
|-------------------|------------------------------|
| Operating force:  | No actuating force necessary |
| Weight:           | 0.015 kg                     |