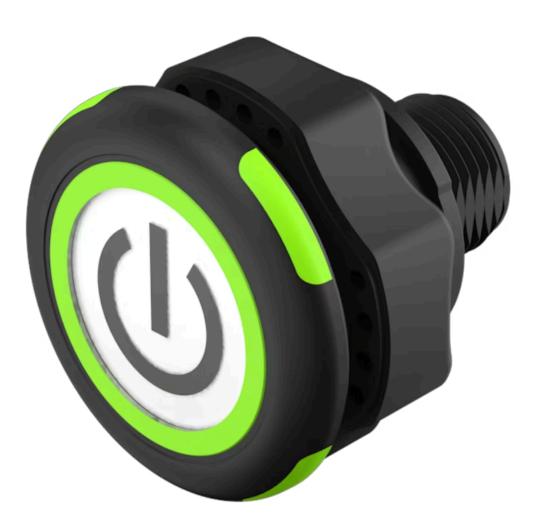

# 84-ASKS-C16-04A6 Capacitive sensor switch with IO-Link Standard

#### FRONT

| Front dimension:      | Ø 30 mm |
|-----------------------|---------|
| Front form:           | Round   |
| Front bezel material: | Plastic |

#### **OPERATING-/INDICATION PART**

| Lens material:     | Plastic       |
|--------------------|---------------|
| Lens illumination: | Illuminated   |
| Lens shape:        | Flush         |
| Lens optics:       | transparent   |
| Symbol:            | Standby (C16) |

#### Terminal:

Connector M12

| Switching system: | Capacitive                   |
|-------------------|------------------------------|
| Operating force:  | No actuating force necessary |
| Weight:           | 0.015 kg                     |

#### OTHER

| Short Description: | Capacitive sensor switch with IO-Link Standard, Ø 22.5 mm, Ø 30 mm, Flush,<br>Illuminated, Plastic, transparent, Round, Plastic, Connector M12, IP69K, IK08,<br>Standby (C16) |  |
|--------------------|-------------------------------------------------------------------------------------------------------------------------------------------------------------------------------|--|
| Housing colour:    | Black                                                                                                                                                                         |  |
| Housing material:  | Plastic                                                                                                                                                                       |  |
| Wiring diagrams:   | 4-pole 5-pole white                                                                                                                                                           |  |