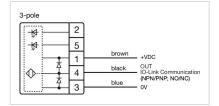

#### **ELECTRICAL CHARACTERISTICS**

| Operating voltage:       | 8.4 - 32 V DC         |
|--------------------------|-----------------------|
| Communication interface: | IO-Link specification |

#### Terminal:

Connector M12

| Switching system: | Capacitive                   |
|-------------------|------------------------------|
| Operating force:  | No actuating force necessary |
| Weight:           | 0.015 kg                     |

#### OTHER

| Short Description: | Capacitive sensor switch with IO-Link Standard, Ø 22.5 mm, Ø 30 mm, Flush,<br>Illuminated, Plastic, transparent, Round, Plastic, Connector M12, IP69K, IK08,<br>Standby (C16) |  |
|--------------------|-------------------------------------------------------------------------------------------------------------------------------------------------------------------------------|--|
| Housing colour:    | Black                                                                                                                                                                         |  |
| Housing material:  | Plastic                                                                                                                                                                       |  |
| Wiring diagrams:   | 4-pole 5-pole white                                                                                                                                                           |  |