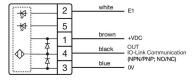

#### OTHER

| Short Description: | Capacitive sensor switch with IO-Link Standard, Ø 22.5 mm, Ø 30 mm, Flush,<br>Illuminated, Plastic, transparent, Round, Plastic, Connector M12, IP69K, IK08,<br>Standby (C16) |  |
|--------------------|-------------------------------------------------------------------------------------------------------------------------------------------------------------------------------|--|
| Housing colour:    | Black                                                                                                                                                                         |  |
| Housing material:  | Plastic                                                                                                                                                                       |  |
| Wiring diagrams:   | 4-pole 5-pole white                                                                                                                                                           |  |

#### **Component layouts:**