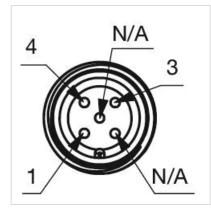

-------------------------------------------------------------------------------------------------------------------------------------------------------|--|
| Housing colour:    | Black                                                                                                                                                                         |  |
| Housing material:  | Plastic                                                                                                                                                                       |  |
| Wiring diagrams:   | 4-pole 5-pole white                                                                                                                                                           |  |







#### **Component layouts:**





### Mounting cut-outs:



#### Dimension drawings: