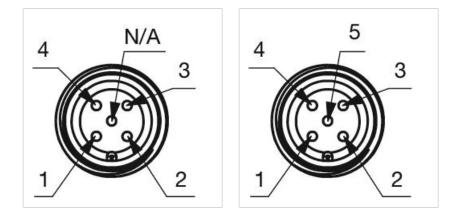

---------------------------------------------------------------------------------------------------------------------------------------------------------|--|
| Housing colour:    | Black                                                                                                                                                                         |  |
| Housing material:  | Plastic                                                                                                                                                                       |  |
| Wiring diagrams:   | 4-pole 5-pole white                                                                                                                                                           |  |







#### **Component layouts:**





### Mounting cut-outs:



#### Dimension drawings: