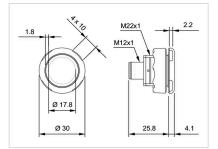

#### FRONT

| Front dimension:      | Ø 30 mm |
|-----------------------|---------|
| Front form:           | Round   |
| Front bezel material: | Plastic |

#### MOUNTING

| Design:           | Flush          |
|-------------------|----------------|
| Mounting cut-out: | Ø 22.5 mm      |
| Mounting type:    | Panel mounting |

#### Dimension drawings: