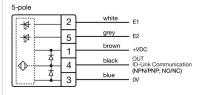

#### OTHER

| Short Description: | Capacitive sensor switch with IO-Link Standard, Ø 22.5 mm, Ø 30 mm, Flush,<br>Illuminated, Plastic, transparent, Round, Plastic, Connector M12, IP69K, IK08,<br>Standby (C16) |  |
|--------------------|-------------------------------------------------------------------------------------------------------------------------------------------------------------------------------|--|
| Housing colour:    | Black                                                                                                                                                                         |  |
| Housing material:  | Plastic                                                                                                                                                                       |  |
| Wiring diagrams:   | 4-pole 5-pole white                                                                                                                                                           |  |

#### **Component layouts:**