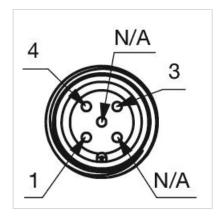

*

**Terminal:** Connector M12

Switching system: Capacitive

**Operating force:**No actuating force necessary

**Weight:** 0.015 kg

#### **AMBIENT CONDITION**

IP front protection: IP69K

IK front protection: IK08

Operating temperature:  $-30 \, ^{\circ}\text{C} \dots + 65 \, ^{\circ}\text{C}$ 

Climate resistance: Relative humidity, max. 95%, non-condensing

#### **CERTIFICATE**

**Approbations:** CSA, EHEDG

Conformities: CE, UKCA

**REACH:** REACH compliant

RoHS: RoHS compliant

### **OTHER**

**Short Description:** Capacitive sensor switch with IO-Link Standard, Ø 22.5 mm, Ø 30 mm, Flush,

Illuminated, Plastic, transparent, Round, Plastic, Connector M12, IP69K, IK08,

STOP (C18)

Housing colour: Black

Housing material: Plastic

Wiring diagrams:







#### **Component layouts:**







# Mounting cut-outs:



## Dimension drawings: