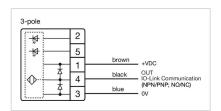

#### **MECHANICAL CHARACTERISTICS**

**Terminal:** Connector M12

Switching system: Capacitive

**Operating force:**No actuating force necessary

**Weight:** 0.015 kg

#### **AMBIENT CONDITION**

IP front protection: IP69K

IK front protection: IK08

Operating temperature:  $-30 \, ^{\circ}\text{C} \dots + 65 \, ^{\circ}\text{C}$ 

Climate resistance: Relative humidity, max. 95%, non-condensing

#### **CERTIFICATE**

**Approbations:** CSA, EHEDG

Conformities: CE, UKCA

**REACH:** REACH compliant

RoHS: RoHS compliant

### **OTHER**

**Short Description:** Capacitive sensor switch with IO-Link Standard, Ø 22.5 mm, Ø 30 mm, Flush,

Illuminated, Plastic, transparent, Round, Plastic, Connector M12, IP69K, IK08,

STOP (C18)

Housing colour: Black

Housing material: Plastic

Wiring diagrams:







#### **Component layouts:**







# Mounting cut-outs:



## Dimension drawings: