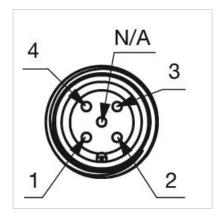

*Terminal:** Connector M12

Switching system: Capacitive

**Operating force:**No actuating force necessary

**Weight:** 0.015 kg

#### **AMBIENT CONDITION**

IP front protection: IP69K

IK front protection: IK08

Operating temperature:  $-30 \, ^{\circ}\text{C} \dots + 65 \, ^{\circ}\text{C}$ 

Climate resistance: Relative humidity, max. 95%, non-condensing

#### **CERTIFICATE**

**Approbations:** CSA, EHEDG

Conformities: CE, UKCA

**REACH:** REACH compliant

RoHS: RoHS compliant

### **OTHER**

**Short Description:** Capacitive sensor switch with IO-Link Standard, Ø 22.5 mm, Ø 30 mm, Flush,

Illuminated, Plastic, transparent, Round, Plastic, Connector M12, IP69K, IK08,

STOP (C18)

Housing colour: Black

Housing material: Plastic

Wiring diagrams:







#### **Component layouts:**







# Mounting cut-outs:



## Dimension drawings: