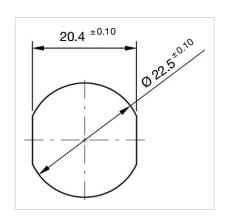

#### **MOUNTING**

Design: Flush

**Mounting cut-out:** Ø 22.5 mm

Mounting type: Panel mounting

# Mounting cut-outs: