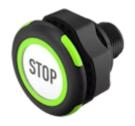

# 84-ASKS-C18-04A8 Capacitive sensor switch with IO-Link Standard

| Е | D | 0 | N  | ٦ |
|---|---|---|----|---|
| г | п | v | 14 |   |

Front dimension: Ø 30 mm

Front form: Round

Front bezel material: Plastic

#### **OPERATING-/INDICATION PART**

Lens material: Plastic

Lens illumination: Illuminated

Lens shape: Flush

Lens optics: transparent

**Symbol:** STOP (C18)

### **OTHER**

**Short Description:** Capacitive sensor switch with IO-Link Standard, Ø 22.5 mm, Ø 30 mm, Flush,

Illuminated, Plastic, transparent, Round, Plastic, Connector M12, IP69K, IK08,

STOP (C18)

Housing colour: Black