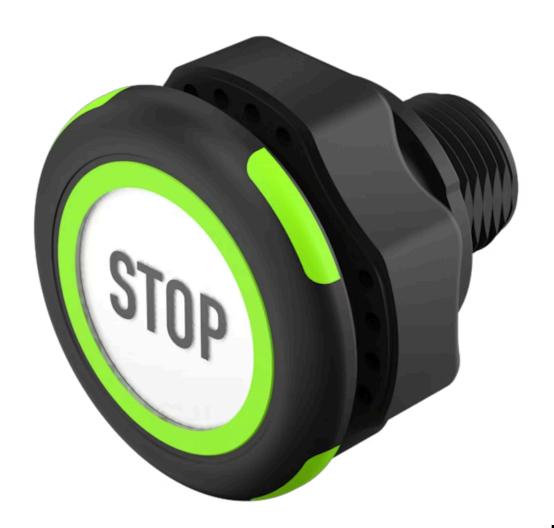

# 84-ASKS-C18-04A8 Capacitive sensor switch with IO-Link Standard

| Е | D | 0 | N  | ٦ |
|---|---|---|----|---|
| г | п | v | 14 |   |

Front dimension: Ø 30 mm

Front form: Round

Front bezel material: Plastic

#### **OPERATING-/INDICATION PART**

Lens material: Plastic

Lens illumination: Illuminated

Lens shape: Flush

Lens optics: transparent

**Symbol:** STOP (C18)

### **OTHER**

**Short Description:** Capacitive sensor switch with IO-Link Standard, Ø 22.5 mm, Ø 30 mm, Flush,

Illuminated, Plastic, transparent, Round, Plastic, Connector M12, IP69K, IK08,

STOP (C18)

Housing colour: Black