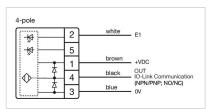

### **MECHANICAL CHARACTERISTICS**

**Terminal:** Connector M12

Switching system: Capacitive

**Operating force:**No actuating force necessary

**Weight:** 0.015 kg

#### **AMBIENT CONDITION**

IP front protection: IP69K

IK front protection: IK08

Operating temperature:  $-30 \, ^{\circ}\text{C} \dots + 65 \, ^{\circ}\text{C}$ 

Climate resistance: Relative humidity, max. 95%, non-condensing

#### **CERTIFICATE**

**Approbations:** CSA, EHEDG

Conformities: CE, UKCA

**REACH:** REACH compliant

RoHS: RoHS compliant

### **OTHER**

**Short Description:** Capacitive sensor switch with IO-Link Standard, Ø 22.5 mm, Ø 30 mm, Flush,

Illuminated, Plastic, transparent, Round, Plastic, Connector M12, IP69K, IK08,

STOP (C18)

Housing colour: Black

Housing material: Plastic

Wiring diagrams:







#### **Component layouts:**







# Mounting cut-outs:



## Dimension drawings: