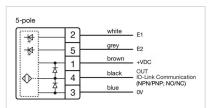

# **MECHANICAL CHARACTERISTICS**

**Terminal:** Connector M12

Switching system: Capacitive

**Operating force:**No actuating force necessary

**Weight:** 0.015 kg

#### **AMBIENT CONDITION**

IP front protection: IP69K

IK front protection: IK08

Operating temperature:  $-30 \, ^{\circ}\text{C} \dots + 65 \, ^{\circ}\text{C}$ 

Climate resistance: Relative humidity, max. 95%, non-condensing

#### **CERTIFICATE**

**Approbations:** CSA, EHEDG

Conformities: CE, UKCA

**REACH:** REACH compliant

RoHS: RoHS compliant

### **OTHER**

**Short Description:** Capacitive sensor switch with IO-Link Standard, Ø 22.5 mm, Ø 30 mm, Flush,

Illuminated, Plastic, transparent, Round, Plastic, Connector M12, IP69K, IK08,

STOP (C18)

Housing colour: Black

Housing material: Plastic

Wiring diagrams:







#### **Component layouts:**







# Mounting cut-outs:



## Dimension drawings: