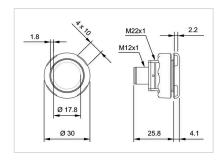

# 84-ASKS-C18-04A8 Capacitive sensor switch with IO-Link Standard

| Е | D | 0 | N  | ٦ |
|---|---|---|----|---|
| г | п | v | 14 |   |

Front dimension: Ø 30 mm

Front form: Round

Front bezel material: Plastic

## Dimension drawings: