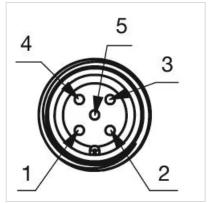

**Terminal:** Connector M12

Switching system: Capacitive

**Operating force:**No actuating force necessary

**Weight:** 0.015 kg

#### **AMBIENT CONDITION**

IP front protection: IP69K

IK front protection: IK08

Operating temperature:  $-30 \, ^{\circ}\text{C} \dots + 65 \, ^{\circ}\text{C}$ 

Climate resistance: Relative humidity, max. 95%, non-condensing

#### **CERTIFICATE**

**Approbations:** CSA, EHEDG

Conformities: CE, UKCA

**REACH:** REACH compliant

RoHS: RoHS compliant

### **OTHER**

**Short Description:** Capacitive sensor switch with IO-Link Standard, Ø 22.5 mm, Ø 30 mm, Flush,

Illuminated, Plastic, transparent, Round, Plastic, Connector M12, IP69K, IK08,

STOP (C18)

Housing colour: Black

Housing material: Plastic

Wiring diagrams:







#### **Component layouts:**







# Mounting cut-outs:



## Dimension drawings: