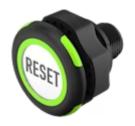

# 84-ASKS-C19-04A9 Capacitive sensor switch with IO-Link Standard

| Е | D | 0 | N  | ٦ |
|---|---|---|----|---|
| г | п | v | 14 |   |

Front dimension: Ø 30 mm

Front form: Round

Front bezel material: Plastic

#### **OPERATING-/INDICATION PART**

Lens material: Plastic

Lens illumination: Illuminated

Lens shape: Flush

Lens optics: transparent

**Symbol:** RESET (C19)

### **OTHER**

**Short Description:** Capacitive sensor switch with IO-Link Standard, Ø 22.5 mm, Ø 30 mm, Flush,

Illuminated, Plastic, transparent, Round, Plastic, Connector M12, IP69K, IK08,

RESET (C19)

Housing colour: Black