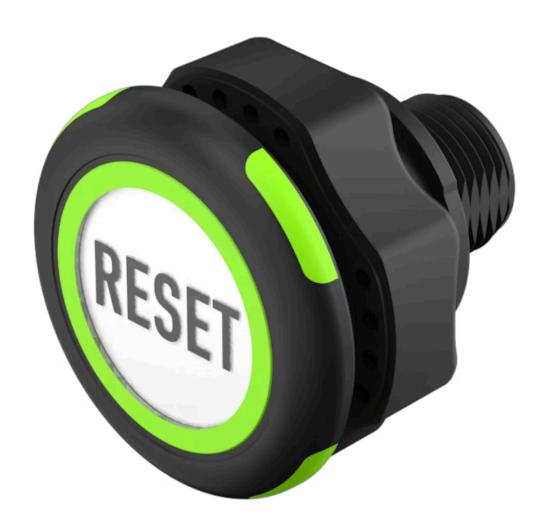

# 84-ASKS-C19-04A9 Capacitive sensor switch with IO-Link Standard

| Е | D | 0 | N  | ٦ |
|---|---|---|----|---|
| г | п | v | 14 |   |

Front dimension: Ø 30 mm

Front form: Round

Front bezel material: Plastic

#### **OPERATING-/INDICATION PART**

Lens material: Plastic

Lens illumination: Illuminated

Lens shape: Flush

Lens optics: transparent

**Symbol:** RESET (C19)

### **OTHER**

**Short Description:** Capacitive sensor switch with IO-Link Standard, Ø 22.5 mm, Ø 30 mm, Flush,

Illuminated, Plastic, transparent, Round, Plastic, Connector M12, IP69K, IK08,

RESET (C19)

Housing colour: Black