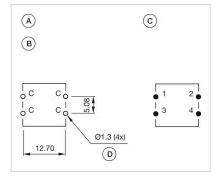

### **Component layouts:**

A = Switching element without illumination

- B = Drilling plan (component side) C = Occupancy plan (component side) D = Hole for switching element

### **Dimension drawings:**