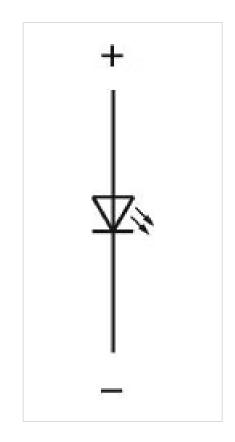

# 92-800.042 Indicator element

| ELECTRICAL CHARACTERISTICS |                                                                                                                           |
|----------------------------|---------------------------------------------------------------------------------------------------------------------------|
| Lumi. Intensity:           | mcd                                                                                                                       |
|                            |                                                                                                                           |
| MECHANICAL CHARATERISTIC   |                                                                                                                           |
| Terminal:                  | PCB terminal                                                                                                              |
| Weight:                    | 0.001 kg                                                                                                                  |
|                            |                                                                                                                           |
| CERTIFICATE                |                                                                                                                           |
| REACH:                     | REACH compliant                                                                                                           |
| RoHS:                      | RoHS compliant                                                                                                            |
|                            |                                                                                                                           |
| OTHER                      |                                                                                                                           |
| Short Description:         | Indicator element, PCB terminal                                                                                           |
| Material:                  | Plastic                                                                                                                   |
| Hints:                     | The customer has to decide what series resistor shall be used to the LED,LED and mounting flange to be ordered separately |
| Wiring diagrams:           |                                                                                                                           |