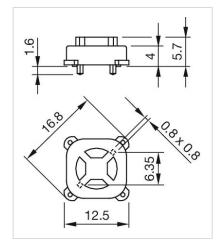

### **Component layouts:**

A = Switching element without illumination

- B = Drilling plan (component side) C = Occupancy plan (component side) D = Hole for switching element

### **Dimension drawings:**