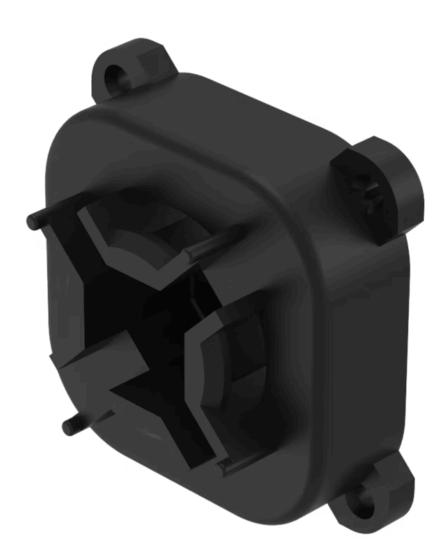

# 92-800.042 Indicator element

| ELECTRICAL CHARACTERISTICS |                                                                                                                           |
|----------------------------|---------------------------------------------------------------------------------------------------------------------------|
| Lumi. Intensity:           | mcd                                                                                                                       |
|                            |                                                                                                                           |
| MECHANICAL CHARATERISTIC   |                                                                                                                           |
| Terminal:                  | PCB terminal                                                                                                              |
| Weight:                    | 0.001 kg                                                                                                                  |
|                            |                                                                                                                           |
| CERTIFICATE                |                                                                                                                           |
| REACH:                     | REACH compliant                                                                                                           |
| RoHS:                      | RoHS compliant                                                                                                            |
|                            |                                                                                                                           |
| OTHER                      |                                                                                                                           |
| Short Description:         | Indicator element, PCB terminal                                                                                           |
| Material:                  | Plastic                                                                                                                   |
| Hints:                     | The customer has to decide what series resistor shall be used to the LED,LED and mounting flange to be ordered separately |
| Wiring diagrams:           |                                                                                                                           |