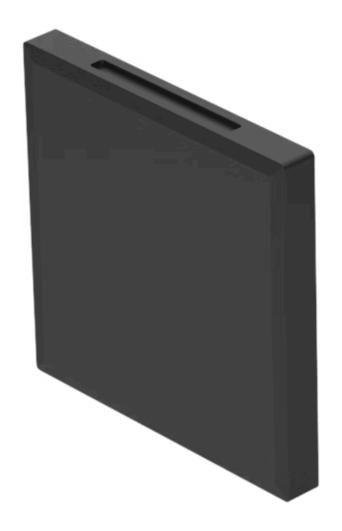

## 92-956.000 Lens

| FRONT                      |                                                                 |
|----------------------------|-----------------------------------------------------------------|
| Front form:                | Square                                                          |
|                            |                                                                 |
| OPERATING-/INDICATION PART |                                                                 |
| Lens colour:               | Black                                                           |
| Lens material:             | Plastic                                                         |
| Lens illumination:         | Non illuminated                                                 |
| Lens shape:                | Flush                                                           |
| Lens optics:               | opaque                                                          |
|                            |                                                                 |
| MECHANICAL CHARACTERISTICS |                                                                 |
| Weight:                    | 0 kg                                                            |
|                            |                                                                 |
| CERTIFICATE                |                                                                 |
| REACH:                     | REACH compliant                                                 |
| RoHS:                      | RoHS compliant                                                  |
|                            |                                                                 |
| OTHER                      |                                                                 |
| Short Description:         | Lens, 13.2 mm x 13.2 mm, Non illuminated, Black, Flush, Plastic |
| Dimension:                 | 13.2 mm x 13.2 mm                                               |
| Hints:                     | With white marking plate                                        |
|                            |                                                                 |