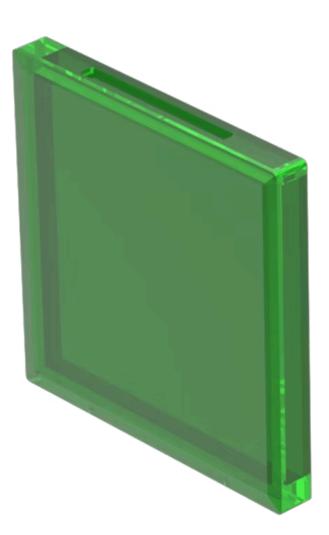

# 92-956.500 Lens

#### **OPERATING-/INDICATION PART**

| Lens colour:       | Green       |
|--------------------|-------------|
| Lens material:     | Plastic     |
| Lens illumination: | Illuminated |
| Lens shape:        | Flush       |
| Lens optics:       | translucent |

#### **MECHANICAL CHARACTERISTICS**

| Weight:            | 0.001 kg                                                    |
|--------------------|-------------------------------------------------------------|
|                    |                                                             |
|                    |                                                             |
| CERTIFICATE        |                                                             |
| REACH:             | REACH compliant                                             |
| RoHS:              | RoHS compliant                                              |
|                    |                                                             |
| OTHER              |                                                             |
| Short Description: | Lens, 13.2 mm x 13.2 mm, Illuminated, Green, Flush, Plastic |
| Dimension:         | 13.2 mm x 13.2 mm                                           |
|                    |                                                             |