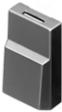

## Lens

96-

901.0

## 96-901.0 Lens

| PRODUCT RANGE              |                 |
|----------------------------|-----------------|
| Product Status:            | Phase-out       |
|                            |                 |
| FRONT                      |                 |
| Front form:                | Rectangular     |
|                            |                 |
| OPERATING-/INDICATION PART |                 |
| Lens colour:               | Black           |
| Lens material:             | Plastic         |
| Lens illumination:         | Non illuminated |
| Lens optics:               | opaque          |
| Marking symbol shape:      | none            |
|                            |                 |
| MECHANICAL CHARACTERISTICS |                 |
| Weight:                    | 0.001 kg        |
|                            |                 |
| CERTIFICATE                |                 |
| REACH:                     | REACH compliant |
| RoHS:                      | RoHS compliant  |
|                            |                 |

Lens, 17.4 mm x 12.4 mm, Non illuminated, Black, Plastic

17.4 mm x 12.4 mm

Colour RAL:

9011 RAL