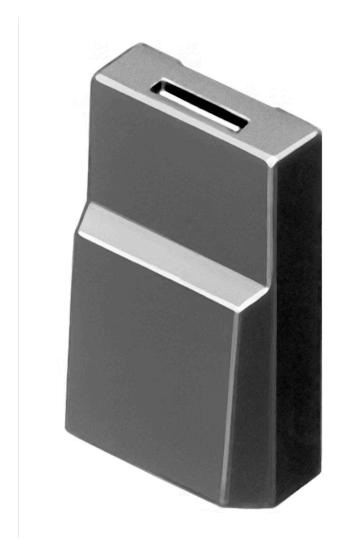

## Lens

96-

901.0

## 96-901.0 Lens

| PRODUCT RANGE              |                 |
|----------------------------|-----------------|
| Product Status:            | Phase-out       |
|                            |                 |
| FRONT                      |                 |
| Front form:                | Rectangular     |
|                            |                 |
| OPERATING-/INDICATION PART |                 |
| Lens colour:               | Black           |
| Lens material:             | Plastic         |
| Lens illumination:         | Non illuminated |
| Lens optics:               | opaque          |
| Marking symbol shape:      | none            |
|                            |                 |
| MECHANICAL CHARACTERISTICS |                 |
| Weight:                    | 0.001 kg        |
|                            |                 |
| CERTIFICATE                |                 |
| REACH:                     | REACH compliant |
| RoHS:                      | RoHS compliant  |
|                            |                 |

Lens, 17.4 mm x 12.4 mm, Non illuminated, Black, Plastic

17.4 mm x 12.4 mm

Colour RAL:

9011 RAL