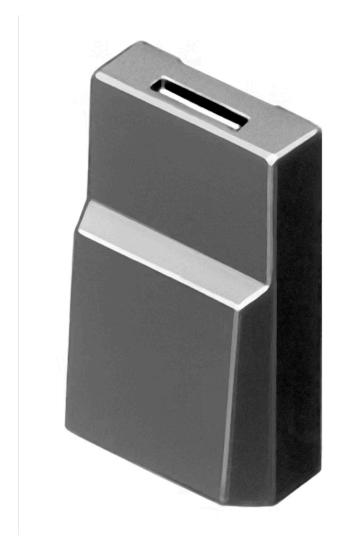

## 96-901.8 Lens

| PRODUCT RANGE              |                 |
|----------------------------|-----------------|
| Product Status:            | Phase-out       |
|                            |                 |
| FRONT                      |                 |
| Front form:                | Rectangular     |
|                            |                 |
| OPERATING-/INDICATION PART |                 |
| Lens colour:               | Grey            |
| Lens material:             | Plastic         |
| Lens illumination:         | Non illuminated |
| Lens optics:               | opaque          |
| Marking symbol shape:      | none            |
|                            |                 |
| MECHANICAL CHARACTERISTICS |                 |
| Weight:                    | 0.001 kg        |
|                            |                 |
| CERTIFICATE                |                 |
| REACH:                     | REACH compliant |
| RoHS:                      | RoHS compliant  |
|                            |                 |

## **OTHER**

**Short Description:** Lens, 17.4 mm x 12.4 mm, Non illuminated, Grey, Plastic

**Dimension:** 17.4 mm x 12.4 mm

Colour RAL:

7012 RAL