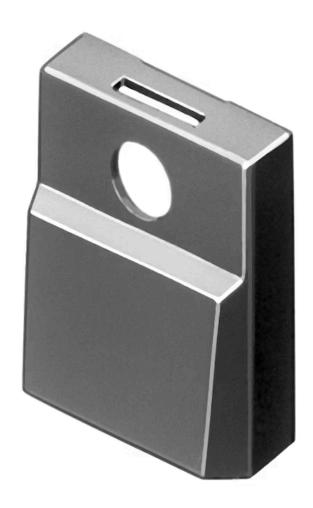

## 96-902.2 Lens

| PRODUCT RANGE              |                 |
|----------------------------|-----------------|
| Product Status:            | Phase-out       |
|                            |                 |
| FRONT                      |                 |
| Front form:                | Rectangular     |
|                            |                 |
| OPERATING-/INDICATION PART |                 |
| Lens colour:               | Red             |
| Lens material:             | Plastic         |
| Lens illumination:         | Illuminated     |
| Lens optics:               | opaque          |
| Marking symbol shape:      | none            |
|                            |                 |
| MECHANICAL CHARACTERISTICS |                 |
| Weight:                    | 0.001 kg        |
|                            |                 |
| CERTIFICATE                |                 |
| REACH:                     | REACH compliant |
| RoHS:                      | RoHS compliant  |
|                            |                 |
| OTHER                      |                 |

**Short Description:** Lens, 17.4 mm x 12.4 mm, Illuminated, Red, Plastic

**Dimension:** 17.4 mm x 12.4 mm

Colour RAL:

3016 RAL