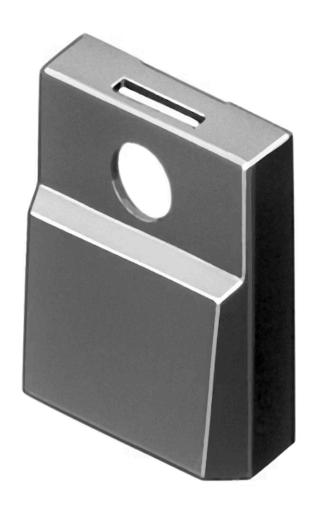

## 96-902.8 Lens

| FRONT                      |                                                     |
|----------------------------|-----------------------------------------------------|
| Front form:                | Rectangular                                         |
|                            |                                                     |
| OPERATING-/INDICATION PART |                                                     |
| Lens colour:               | Grey                                                |
| Lens material:             | Plastic                                             |
| Lens illumination:         | Illuminated                                         |
| Lens optics:               | opaque                                              |
| Marking symbol shape:      | none                                                |
|                            |                                                     |
| MECHANICAL CHARATERISTIC   |                                                     |
| Weight:                    | 0.001 kg                                            |
|                            |                                                     |
| CERTIFICATE                |                                                     |
| REACH:                     | REACH compliant                                     |
| RoHS:                      | RoHS compliant                                      |
|                            |                                                     |
| OTHER                      |                                                     |
| Short Description:         | Lens, 17.4 mm x 12.4 mm, Illuminated, Grey, Plastic |
| Dimension:                 | 17.4 mm x 12.4 mm                                   |