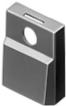

## 96-902.8 Lens

| FRONT                      |                                                     |
|----------------------------|-----------------------------------------------------|
| Front form:                | Rectangular                                         |
|                            |                                                     |
| OPERATING-/INDICATION PART |                                                     |
| Lens colour:               | Grey                                                |
| Lens material:             | Plastic                                             |
| Lens illumination:         | Illuminated                                         |
| Lens optics:               | opaque                                              |
| Marking symbol shape:      | none                                                |
|                            |                                                     |
| MECHANICAL CHARATERISTIC   |                                                     |
| Weight:                    | 0.001 kg                                            |
|                            |                                                     |
| CERTIFICATE                |                                                     |
| REACH:                     | REACH compliant                                     |
| RoHS:                      | RoHS compliant                                      |
|                            |                                                     |
| OTHER                      |                                                     |
| Short Description:         | Lens, 17.4 mm x 12.4 mm, Illuminated, Grey, Plastic |
| Dimension:                 | 17.4 mm x 12.4 mm                                   |