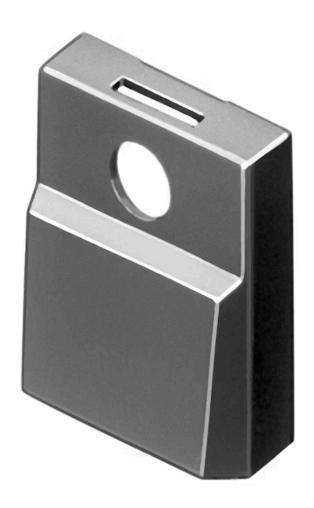

## 96-906.0 Lens

| PRODUCT RANGE              |                 |
|----------------------------|-----------------|
| Product Status:            | Phase-out       |
| FRONT                      |                 |
| Front form:                | Rectangular     |
| OPERATING-/INDICATION PART |                 |
| Lens colour:               | Black           |
| Lens material:             | Plastic         |
| Lens illumination:         | Illuminated     |
| Lens optics:               | opaque          |
| Marking symbol shape:      | none            |
| MECHANICAL CHARACTERISTICS |                 |
| Weight:                    | 0.001 kg        |
| CERTIFICATE                |                 |
| REACH:                     | REACH compliant |
| RoHS:                      | RoHS compliant  |
| OTHER                      |                 |

Lens, 17.4 mm x 12.4 mm, Illuminated, Black, Plastic

17.4 mm x 12.4 mm

Colour RAL:

9011 RAL