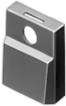

## 96-906.0 Lens

| PRODUCT RANGE              |                 |
|----------------------------|-----------------|
| Product Status:            | Phase-out       |
| FRONT                      |                 |
| Front form:                | Rectangular     |
| OPERATING-/INDICATION PART |                 |
| Lens colour:               | Black           |
| Lens material:             | Plastic         |
| Lens illumination:         | Illuminated     |
| Lens optics:               | opaque          |
| Marking symbol shape:      | none            |
| MECHANICAL CHARACTERISTICS |                 |
| Weight:                    | 0.001 kg        |
| CERTIFICATE                |                 |
| REACH:                     | REACH compliant |
| RoHS:                      | RoHS compliant  |
| OTHER                      |                 |

Lens, 17.4 mm x 12.4 mm, Illuminated, Black, Plastic

17.4 mm x 12.4 mm

Colour RAL:

9011 RAL