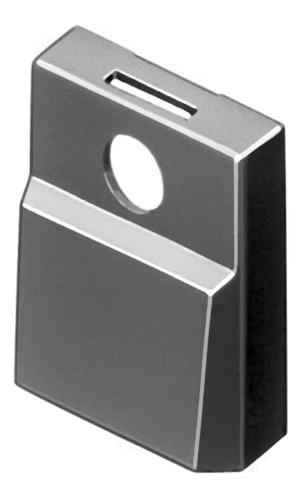

# 96-906.8 Lens

**PRODUCT RANGE** 

Product Status: Phase-out

#### FRONT

Front form: Rectangular

#### **OPERATING-/INDICATION PART**

| Lens colour:          | Grey        |
|-----------------------|-------------|
| Lens material:        | Plastic     |
| Lens illumination:    | Illuminated |
| Marking symbol shape: | none        |

#### OTHER

| Short Description: | Lens, 17.4 mm x 12.4 mm, Illuminated, Grey, Plastic |
|--------------------|-----------------------------------------------------|
| Dimension:         | 17.4 mm x 12.4 mm                                   |
| Colour RAL:        | 7012 RAL                                            |