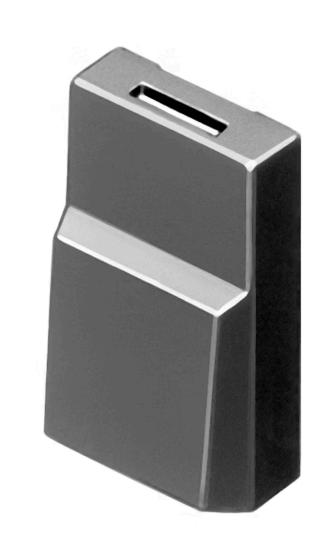

# 96-921.2 Lens

**PRODUCT RANGE** 

Product Status: Phase-out

FRONT

Front form:

Rectangular

| OPERATIN | IG-/INDI | CATION | PART |
|----------|----------|--------|------|

| Lens colour:          | Red             |
|-----------------------|-----------------|
| Lens material:        | Plastic         |
| Lens illumination:    | Non illuminated |
| Lens optics:          | opaque          |
| Marking symbol shape: | none            |

#### OTHER

| Short Description: | Lens, 17.4 mm x 14.8 mm, Non illuminated, Red, Plastic |
|--------------------|--------------------------------------------------------|
| Dimension:         | 17.4 mm x 14.8 mm                                      |