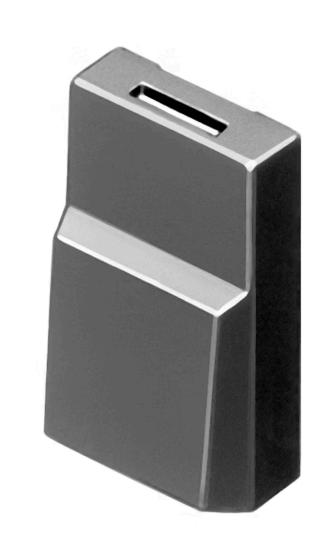

# 96-921.5 Lens

**PRODUCT RANGE** 

Product Status: Phase-out

#### FRONT

Front form:

0.001 kg

Rectangular

| OPERAT | 'ING-/INI | DICATION |  |
|--------|-----------|----------|--|

| Lens colour:          | Green           |
|-----------------------|-----------------|
| Lens material:        | Plastic         |
| Lens illumination:    | Non illuminated |
| Lens optics:          | opaque          |
| Marking symbol shape: | none            |

#### **OTHER**

| Short Description: | Lens, 17.4 mm x 14.8 mm, Non illuminated, Green, Plastic |
|--------------------|----------------------------------------------------------|
| Dimension:         | 17.4 mm x 14.8 mm                                        |