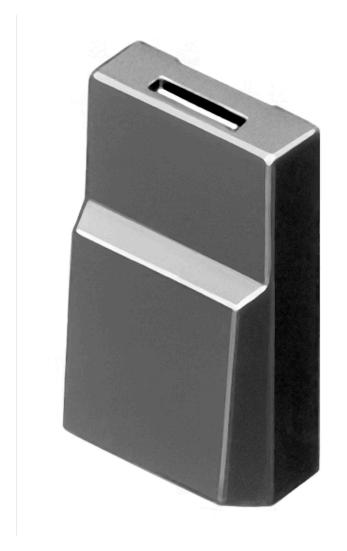

## 96-921.8 Lens

| FRONT                      |                                                         |
|----------------------------|---------------------------------------------------------|
| Front form:                | Rectangular                                             |
|                            |                                                         |
| OPERATING-/INDICATION PART |                                                         |
| Lens colour:               | Grey                                                    |
| Lens material:             | Plastic                                                 |
| Lens illumination:         | Non illuminated                                         |
| Lens optics:               | opaque                                                  |
| Marking symbol shape:      | none                                                    |
|                            |                                                         |
| MECHANICAL CHARATERISTIC   |                                                         |
| Weight:                    | 0.001 kg                                                |
|                            |                                                         |
| CERTIFICATE                |                                                         |
| REACH:                     | REACH compliant                                         |
| RoHS:                      | RoHS compliant                                          |
|                            |                                                         |
| OTHER                      |                                                         |
| Short Description:         | Lens, 17.4 mm x 14.8 mm, Non illuminated, Grey, Plastic |
| Dimension:                 | 17.4 mm x 14.8 mm                                       |