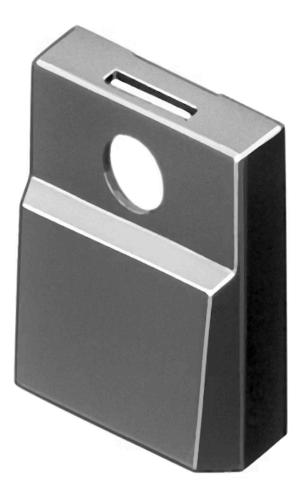

# 96-922.2 Lens

**PRODUCT RANGE** 

Product Status: Phase-out

FRONT

Front form: Rectangular

**OPERATING-/INDICATION PART** 

| Lens colour:          | Red         |
|-----------------------|-------------|
| Lens material:        | Plastic     |
| Lens illumination:    | Illuminated |
| Lens optics:          | opaque      |
| Marking symbol shape: | none        |

### OTHER

| Short Description: | Lens, 17.4 mm x 14.8 mm, Illuminated, Red, Plastic |
|--------------------|----------------------------------------------------|
| Dimension:         | 17.4 mm x 14.8 mm                                  |