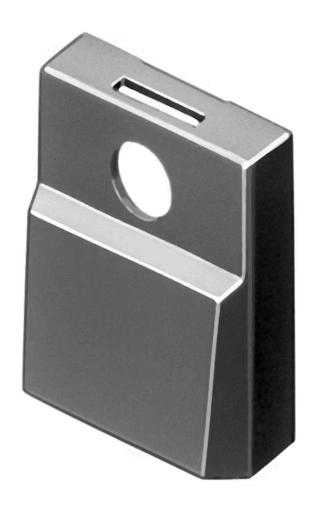

## Lens

96-

922.8

## 96-922.8 Lens

| PRODUCT RANGE              |                 |
|----------------------------|-----------------|
| Product Status:            | Phase-out       |
|                            |                 |
| FRONT                      |                 |
| Front form:                | Rectangular     |
|                            |                 |
| OPERATING-/INDICATION PART |                 |
| Lens colour:               | Grey            |
| Lens material:             | Plastic         |
| Lens illumination:         | Illuminated     |
| Lens optics:               | opaque          |
| Marking symbol shape:      | none            |
|                            |                 |
| MECHANICAL CHARACTERISTICS |                 |
| Weight:                    | 0.001 kg        |
|                            |                 |
| CERTIFICATE                |                 |
| REACH:                     | REACH compliant |
| RoHS:                      | RoHS compliant  |
|                            |                 |
| OTHER                      |                 |

Lens, 17.4 mm x 14.8 mm, Illuminated, Grey, Plastic

17.4 mm x 14.8 mm

Colour RAL:

7012 RAL