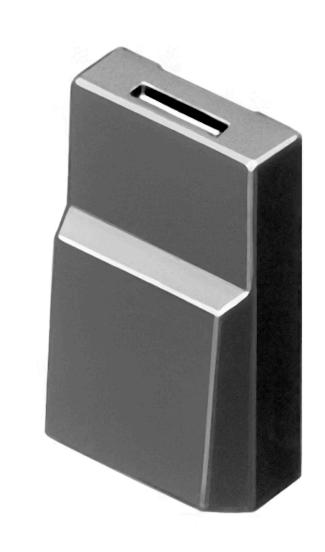

## 96-931.0 Lens

**PRODUCT RANGE** 

| Product Status: | Phase-out |
|-----------------|-----------|
| FRONT           |           |
| Front form:     | Square    |
|                 |           |

| Lens colour:          | Black           |
|-----------------------|-----------------|
| Lens material:        | Plastic         |
| Lens illumination:    | Non illuminated |
| Lens optics:          | opaque          |
| Marking symbol shape: | none            |

## OTHER

| Short Description: | Lens, 17.4 mm x 17.4 mm, Non illuminated, Black, Plastic |
|--------------------|----------------------------------------------------------|
| Dimension:         | 17.4 mm x 17.4 mm                                        |