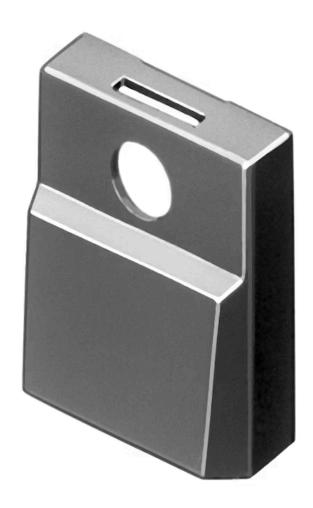

## Lens

96-

932.0

Colour RAL:

## 96-932.0 Lens

| FRONT                      |                                                      |
|----------------------------|------------------------------------------------------|
| Front form:                | Square                                               |
| OPERATING-/INDICATION PART |                                                      |
| Lens colour:               | Black                                                |
| Lens material:             | Plastic                                              |
| Lens illumination:         | Illuminated                                          |
| Lens optics:               | opaque                                               |
| Marking symbol shape:      | none                                                 |
| MECHANICAL CHARATERISTIC   |                                                      |
| Weight:                    | 0.001 kg                                             |
|                            |                                                      |
| CERTIFICATE                |                                                      |
| REACH:                     | REACH compliant                                      |
| RoHS:                      | RoHS compliant                                       |
|                            |                                                      |
| OTHER                      |                                                      |
| Short Description:         | Lens, 17.4 mm x 17.4 mm, Illuminated, Black, Plastic |
| Dimension:                 | 17.4 mm x 17.4 mm                                    |