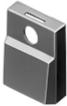

## Lens

96-

932.5

Colour RAL:

## 96-932.5 Lens

| FRONT                      |                                                      |
|----------------------------|------------------------------------------------------|
| Front form:                | Square                                               |
|                            |                                                      |
| OPERATING-/INDICATION PART |                                                      |
| Lens colour:               | Green                                                |
| Lens material:             | Plastic                                              |
| Lens illumination:         | Illuminated                                          |
| Lens optics:               | opaque                                               |
| Marking symbol shape:      | none                                                 |
|                            |                                                      |
| MECHANICAL CHARATERISTIC   |                                                      |
| Weight:                    | 0.001 kg                                             |
|                            |                                                      |
| CERTIFICATE                |                                                      |
| REACH:                     | REACH compliant                                      |
| RoHS:                      | RoHS compliant                                       |
|                            |                                                      |
| OTHER                      |                                                      |
| Short Description:         | Lens, 17.4 mm x 17.4 mm, Illuminated, Green, Plastic |
| Dimension:                 | 17.4 mm x 17.4 mm                                    |

6005 RAL