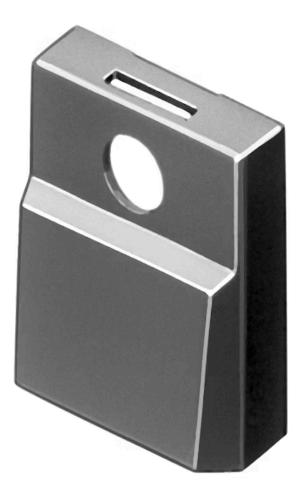

## 96-932.8 Lens

**PRODUCT RANGE** 

| Product Status: | Phase-out |
|-----------------|-----------|
|                 |           |
| FRONT           |           |
| Front form:     | Square    |
|                 |           |

| <b>OPERA</b> | ΓING-/IN | DICATIO | N PART |
|--------------|----------|---------|--------|

| Lens colour:          | Grey        |
|-----------------------|-------------|
| Lens material:        | Plastic     |
| Lens illumination:    | Illuminated |
| Lens optics:          | opaque      |
| Marking symbol shape: | none        |

## OTHER

| Short Description: | Lens, 17.4 mm x 17.4 mm, Illuminated, Grey, Plastic |
|--------------------|-----------------------------------------------------|
| Dimension:         | 17.4 mm x 17.4 mm                                   |