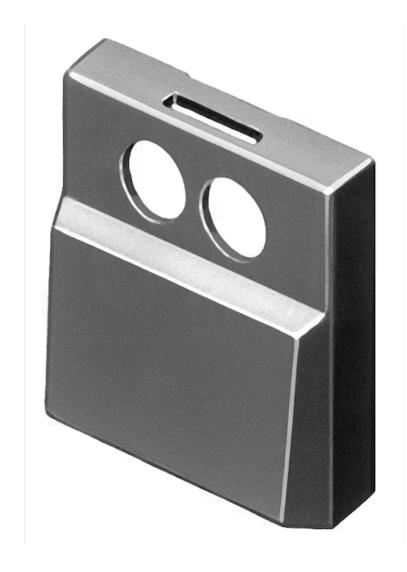

## 96-933.8 Lens

| PRODUCT RANGE              |                 |
|----------------------------|-----------------|
| Product Status:            | Phase-out       |
| FRONT                      |                 |
| Front form:                | Square          |
| OPERATING-/INDICATION PART |                 |
| Lens colour:               | Grey            |
| Lens material:             | Plastic         |
| Lens illumination:         | Illuminated     |
| Lens optics:               | opaque          |
| Marking symbol shape:      | none            |
| MECHANICAL CHARACTERISTICS |                 |
| Weight:                    | 0.001 kg        |
| CERTIFICATE                |                 |
| REACH:                     | REACH compliant |
| RoHS:                      | RoHS compliant  |
| OTHER                      |                 |

Lens, 17.4 mm x 17.4 mm, Illuminated, Grey, Plastic

17.4 mm x 17.4 mm

Colour RAL:

7012 RAL