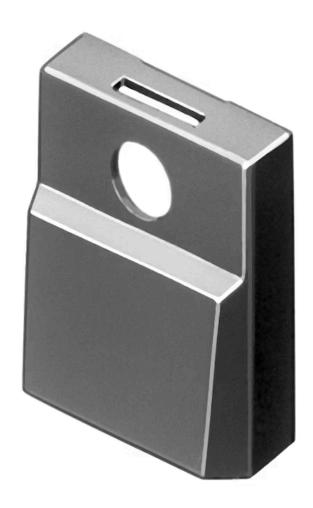

**Short Description:** Lens, 17.4 mm x 17.4 mm, Illuminated, Black, Plastic

Dimension: 17.4 mm x 17.4 mm Colour RAL:

9011 RAL