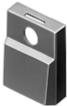

**Short Description:** Lens, 17.4 mm x 17.4 mm, Illuminated, Black, Plastic

Dimension: 17.4 mm x 17.4 mm Colour RAL:

9011 RAL