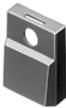

## Lens

96-

936.8

Colour RAL:

## 96-936.8 Lens

| FRONT                      |                                                     |
|----------------------------|-----------------------------------------------------|
| Front form:                | Square                                              |
|                            |                                                     |
| OPERATING-/INDICATION PART |                                                     |
| Lens colour:               | Grey                                                |
| Lens material:             | Plastic                                             |
| Lens illumination:         | Illuminated                                         |
| Lens optics:               | opaque                                              |
| Marking symbol shape:      | none                                                |
|                            |                                                     |
| MECHANICAL CHARATERISTIC   |                                                     |
| Weight:                    | 0.001 kg                                            |
|                            |                                                     |
| CERTIFICATE                |                                                     |
| REACH:                     | REACH compliant                                     |
| RoHS:                      | RoHS compliant                                      |
|                            |                                                     |
| OTHER                      |                                                     |
| Short Description:         | Lens, 17.4 mm x 17.4 mm, Illuminated, Grey, Plastic |
| Dimension:                 | 17.4 mm x 17.4 mm                                   |