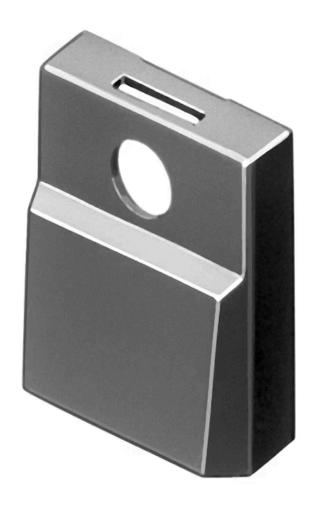

## Lens

96-

936.8

Colour RAL:

## 96-936.8 Lens

| FRONT                      |                                                     |
|----------------------------|-----------------------------------------------------|
| Front form:                | Square                                              |
|                            |                                                     |
| OPERATING-/INDICATION PART |                                                     |
| Lens colour:               | Grey                                                |
| Lens material:             | Plastic                                             |
| Lens illumination:         | Illuminated                                         |
| Lens optics:               | opaque                                              |
| Marking symbol shape:      | none                                                |
|                            |                                                     |
| MECHANICAL CHARATERISTIC   |                                                     |
| Weight:                    | 0.001 kg                                            |
|                            |                                                     |
| CERTIFICATE                |                                                     |
| REACH:                     | REACH compliant                                     |
| RoHS:                      | RoHS compliant                                      |
|                            |                                                     |
| OTHER                      |                                                     |
| Short Description:         | Lens, 17.4 mm x 17.4 mm, Illuminated, Grey, Plastic |
| Dimension:                 | 17.4 mm x 17.4 mm                                   |