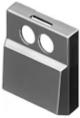

## Lens

96-

937.8

## 96-937.8 Lens

| PRODUCT RANGE              |                 |
|----------------------------|-----------------|
| Product Status:            | Phase-out       |
|                            |                 |
| FRONT                      |                 |
| Front form:                | Square          |
| OPERATING-/INDICATION PART |                 |
| Lens colour:               | Grey            |
| Lens material:             | Plastic         |
| Lens illumination:         | Illuminated     |
| Lens optics:               | opaque          |
| Marking symbol shape:      | none            |
| MECHANICAL CHARACTERISTICS |                 |
| Weight:                    | 0.001 kg        |
|                            |                 |
| CERTIFICATE                |                 |
| REACH:                     | REACH compliant |
| RoHS:                      | RoHS compliant  |
|                            |                 |
| OTHER                      |                 |

**Short Description:** Lens, 17.4 mm x 17.4 mm, Illuminated, Grey, Plastic

Dimension: 17.4 mm x 17.4 mm Colour RAL:

7012 RAL