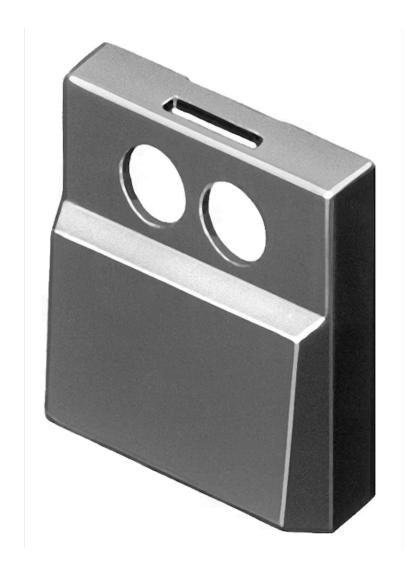

## Lens

96-

937.8

## 96-937.8 Lens

| PRODUCT RANGE              |                 |
|----------------------------|-----------------|
| Product Status:            | Phase-out       |
|                            |                 |
| FRONT                      |                 |
| Front form:                | Square          |
| OPERATING-/INDICATION PART |                 |
| Lens colour:               | Grey            |
| Lens material:             | Plastic         |
| Lens illumination:         | Illuminated     |
| Lens optics:               | opaque          |
| Marking symbol shape:      | none            |
| MECHANICAL CHARACTERISTICS |                 |
| Weight:                    | 0.001 kg        |
|                            |                 |
| CERTIFICATE                |                 |
| REACH:                     | REACH compliant |
| RoHS:                      | RoHS compliant  |
|                            |                 |
| OTHER                      |                 |

**Short Description:** Lens, 17.4 mm x 17.4 mm, Illuminated, Grey, Plastic

Dimension: 17.4 mm x 17.4 mm Colour RAL:

7012 RAL