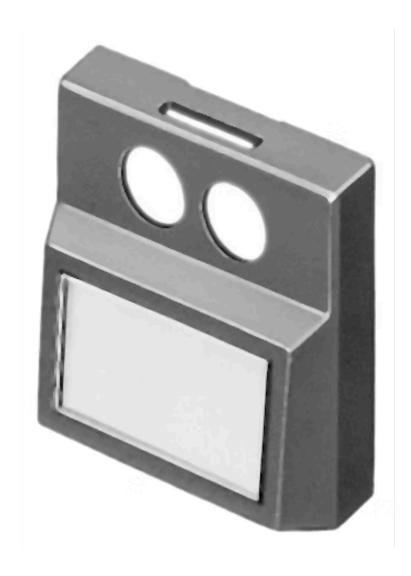

## 96-943.5 Lens

| PRODUCT RANGE              |                 |
|----------------------------|-----------------|
| Product Status:            | Phase-out       |
| FRONT                      |                 |
| Front form:                | Square          |
| OPERATING-/INDICATION PART |                 |
| Lens colour:               | Green           |
| Lens material:             | Plastic         |
| Lens illumination:         | Illuminated     |
| Lens optics:               | opaque          |
| Marking symbol shape:      | Film insert     |
| MECHANICAL CHARACTERISTICS |                 |
| Weight:                    | 0.001 kg        |
|                            |                 |
| CERTIFICATE                |                 |
| REACH:                     | REACH compliant |
| RoHS:                      | RoHS compliant  |
|                            |                 |
|                            |                 |

## **OTHER**

**Short Description:** Lens, 17.4 mm x 17.4 mm, Illuminated, Green, Plastic

**Dimension:** 17.4 mm x 17.4 mm

**Product attributes:** For film insert

Colour RAL: 6005 RAL