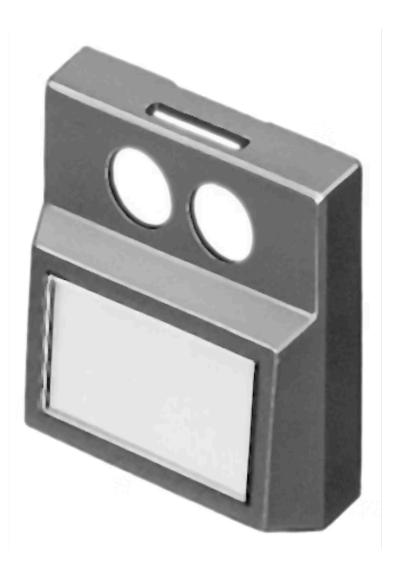

## 96-943.8 Lens

**PRODUCT RANGE** 

| Product Status:                   | Phase-out |
|-----------------------------------|-----------|
|                                   |           |
| FRONT                             |           |
| Front form:                       | Square    |
|                                   |           |
| <b>OPERATING-/INDICATION PART</b> |           |

| Lens colour:       | Grey       |
|--------------------|------------|
| Lens material:     | Plastic    |
| Lens illumination: | Illuminate |
| Lana antian        |            |

| Lens illumination:         | Illuminated                                         |
|----------------------------|-----------------------------------------------------|
| Lens optics:               | opaque                                              |
| MECHANICAL CHARACTERISTICS |                                                     |
| Weight:                    | 0.001 kg                                            |
| CERTIFICATE                |                                                     |
| REACH:                     | REACH compliant                                     |
| RoHS:                      | RoHS compliant                                      |
|                            |                                                     |
| OTHER                      |                                                     |
| Short Description:         | Lens, 17.4 mm x 17.4 mm, Illuminated, Grey, Plastic |
| Dimension:                 | 17.4 mm x 17.4 mm                                   |

17.4 mm x 17.4 mm

For film insert

Product attributes:

Colour RAL:

7012 RAL