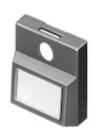

# 96-946.0 Lens

**PRODUCT RANGE** 

| Product Status: | Phase-out |
|-----------------|-----------|
|                 |           |
| FRONT           |           |
| Front form:     | Square    |

| <b>OPERATING-/INDICATION</b> | PART |
|------------------------------|------|

| Lens colour:          | Black       |
|-----------------------|-------------|
| Lens material:        | Plastic     |
| Lens illumination:    | Illuminated |
| Lens optics:          | opaque      |
| Marking symbol shape: | Film insert |

### OTHER

| Short Description: | Lens, 17.4 mm x 17.4 mm, Illuminated, Black, Plastic |
|--------------------|------------------------------------------------------|
| Dimension:         | 17.4 mm x 17.4 mm                                    |