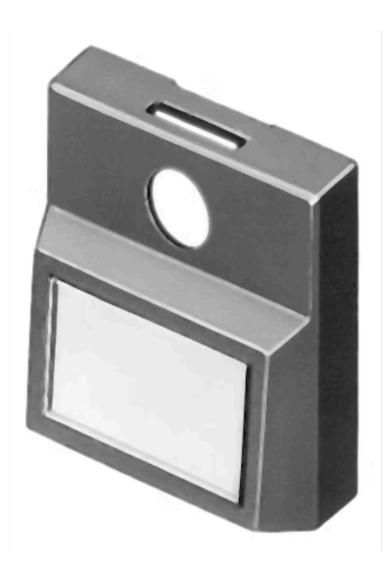

# 96-946.0 Lens

**PRODUCT RANGE** 

| Product Status: | Phase-out |
|-----------------|-----------|
|                 |           |
| FRONT           |           |
| Front form:     | Square    |

| <b>OPERATING-/INDICATION</b> | PART |
|------------------------------|------|

| Lens colour:          | Black       |
|-----------------------|-------------|
| Lens material:        | Plastic     |
| Lens illumination:    | Illuminated |
| Lens optics:          | opaque      |
| Marking symbol shape: | Film insert |

### OTHER

| Short Description: | Lens, 17.4 mm x 17.4 mm, Illuminated, Black, Plastic |
|--------------------|------------------------------------------------------|
| Dimension:         | 17.4 mm x 17.4 mm                                    |